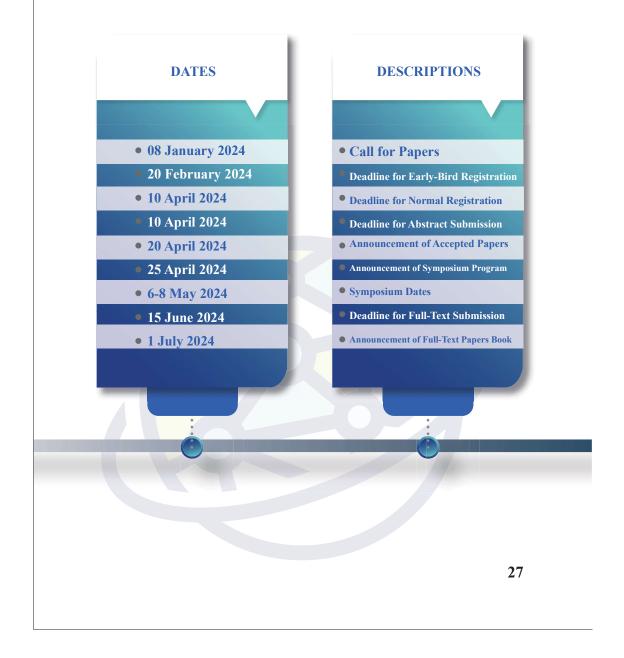

The "International Technology Transfer Symposium," which will be held hybrid for the first time in our country by Ondokuz Mayıs University Technology Transfer Office on 6-8 May 2024 (you can make your presentation on any day you wish), is a symposium where researchers, academics, industry professionals, experts and students from different countries will share their experiences and research results, discuss the challenges and solutions that can be produced.

We would be honored to invite you, our esteemed participants, to share knowledge and experience at the symposium, which will be held on May 6-8, 2024.

Symposium Honorary President – Ondokuz Mayıs University Rector Prof. Dr. Yavuz ÜNAL